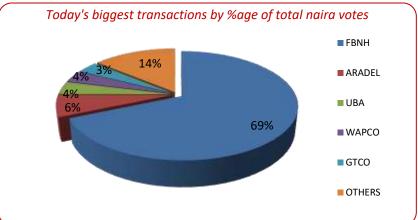

The local stock market closed today's trading session on a bearish note as the All-Share Index (ASI) fell by 0.03% to settle at 97,702.56 points. Market capitalization also declined by 0.03% to \$\frac{1}{2}\$5.23 trillion, reflecting investor losses of approximately \$\frac{1}{2}\$19 billion amid heightened sell-offs. Despite the downturn, 29 stocks advanced while 23 declined. Leading the gainers were GOLDBREW (+10.00%), BETAGLAS (+10.00%), HONYFLOUR (+9.89%), SUNUASSUR (+9.88%), and CONHALLPLC (+9.77%). On the losing side, SOVRENINS (-10.00%), JOHNHOLT (-9.98%), ELLAHLAKES (-9.92%), THOMASWY (-9.42%), and ARADEL (-8.72%) topped the decliners. Sectoral performance was mixed, leaning positive. The banking, insurance, and industrial goods sectors recorded gains of 0.82%, 2.68%, and 1.00%, respectively, while the consumer goods and oil & gas sectors declined by 0.22% and 0.09%. Trading activity was vibrant, with increases of 2.21%, 159.12%, and 173.93% in the number of deals, trading volume, and trading value, respectively. A total of 1.16 billion shares were traded across 9,403 deals, amounting to \$\frac{1}{2}\$2.36 billion in value. FBNH dominated trading activity, with 779.6 million shares worth \$\frac{1}{2}\$1.8 billion exchanged in 342 deals.