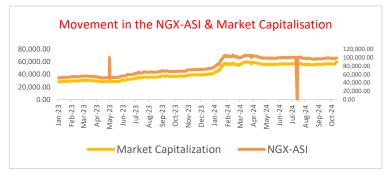

The local stock market closed today's trading session on a bearish note as the All-Share Index (ASI) fell by 0.03% to settle at 97,702.56 points. Market capitalization also declined by 0.03% to \$\frac{1}{2}\$5.23 trillion, reflecting investor losses of approximately \$\frac{1}{2}\$19 billion amid heightened sell-offs. Despite the downturn, 29 stocks advanced while 23 declined. Leading the gainers were GOLDBREW (+10.00%), BETAGLAS (+10.00%), HONYFLOUR (+9.89%), SUNUASSUR (+9.88%), and CONHALLPLC (+9.77%). On the losing side, SOVRENINS (-10.00%), JOHNHOLT (-9.98%), ELLAHLAKES (-9.92%), THOMASWY (-9.42%), and ARADEL (-8.72%) topped the decliners. Sectoral performance was mixed, leaning positive. The banking, insurance, and industrial goods sectors recorded gains of 0.82%, 2.68%, and 1.00%, respectively, while the consumer goods and oil & gas sectors declined by 0.22% and 0.09%. Trading activity was vibrant, with increases of 2.21%, 159.12%, and 173.93% in the number of deals, trading volume, and trading value, respectively. A total of 1.16 billion shares were traded across 9,403 deals, amounting to \$\frac{1}{2}\$2.36 billion in value. FBNH dominated trading activity, with 779.6 million shares worth \$\frac{1}{2}\$1.8 billion exchanged in 342 deals.

| MARKET STATISTICS        | CLOSE              | PREVIOUS           | TODAY'S%  | YTD % |
|--------------------------|--------------------|--------------------|-----------|-------|
| All Share Index (ASI)    | 97,702.56          | 97,733.86          | (0.03)    | 30.66 |
| Deals                    | 9,403              | 9,200              | 2.21      |       |
| Volume (millions)        | 1,156,171,946      | 446,185,684        | 159.12    |       |
| Value (₩' Millions)      | 27,363,860,742     | 9,989,360,688      | 173.93    |       |
| Market Cap (₩' billions) | 59,226,052,355,031 | 59,245,030,038,065 | (0.03)    | 44.75 |
|                          |                    |                    |           |       |
| SECTORED INDICES         | CLOSE              | PREVIOUS TOD       | ΟΑΥ'S % Δ |       |