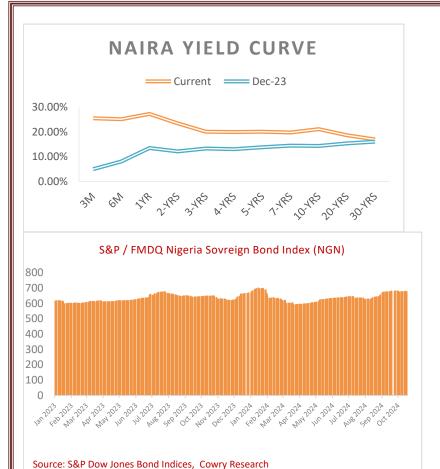

#### **Money Market**

In the money market, the Nigerian Interbank Offered Rate (NIBOR) exhibited mixed movements across all maturities. Notably, the Overnight NIBOR declined to 27.25%, reflecting adequate liquidity within the banking system. Similarly, the Open Repo Rate (OPR) rate and the Overnight Lending Rate (O/N) decreased by 0.62% and 0.78%, respectively, closing at 26.56% and 27.11%.

The Nigerian Interbank Treasury Bills True Yield (NITTY) recorded increases across most maturities. Similarly, the average secondary market yield on Treasury bills rose by 0.30%, reaching 25.42%, driven by selling pressure..

#### **Bond Market**

Trading activity in the secondary market for FGN bonds stayed muted in the average yield to 19.46%.

In Nigeria's sovereign Eurobonds market, buy pressure across the short, mid, and long segments of the yield curve resulted in a 0.15% decrease in the average yield, bringing it to 9.55%.